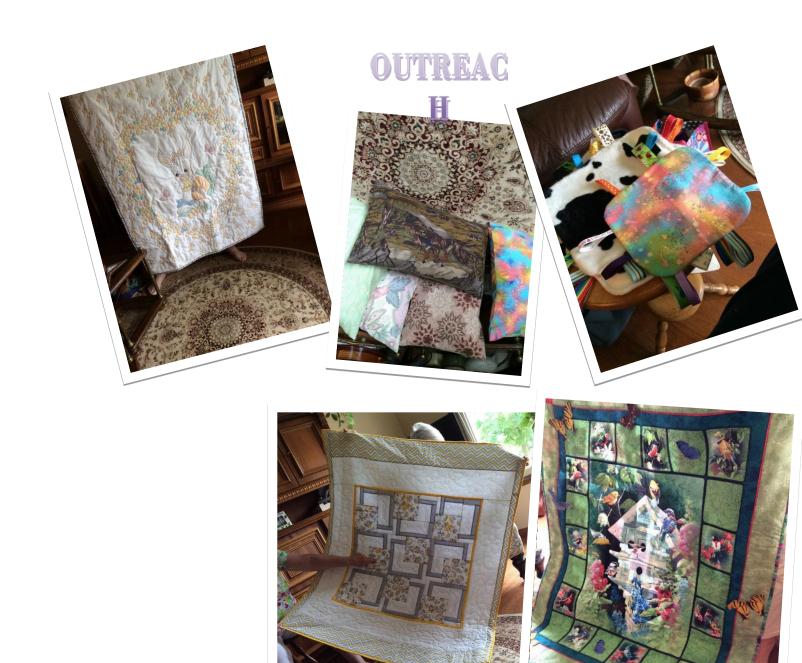

## **OUTREACH WITH RICA**

Every month, a small group of dedicated quilters gather to make quilts for our Outreach Program. And every month, they showcase an amazing number of quilts.

You can also help make items for Outreach / Cuddle Quilts at our SEWcials. Rica will be there with her basket of items you can help out with. If you would like to join the group, please contact Rica: